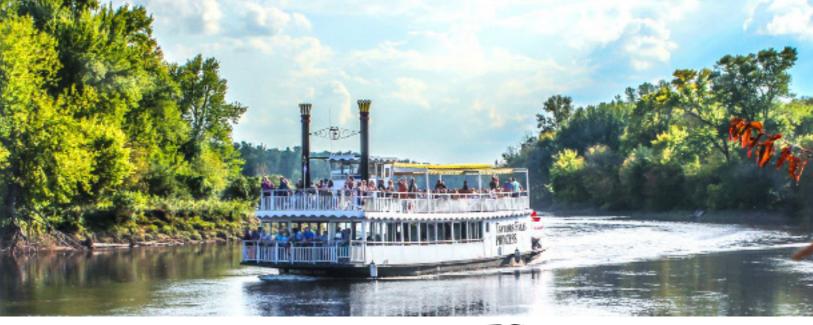

## SCENIC BOAT TOURS

On-board Scenic Luncheon Taylors Falls, St. Croix River Valley
& Interstate State Park Pot Hole Tour

Relax for 2 hours and enjoy an outstanding luncheon while your riverboat pilot and tour guide point out the unique rock formations and the history of the St. Croix River Valley.

Your meal includes: 5oz chicken breast served with dollar buns, garlic mashed potatoes, coleslaw, baked beans, cookie, coffee, & water.

After our cruise learn about the geologic formations of the area and the world-famous glacial potholes at Interstate State Park.

## Come aboard...Join us on August 24<sup>th</sup>